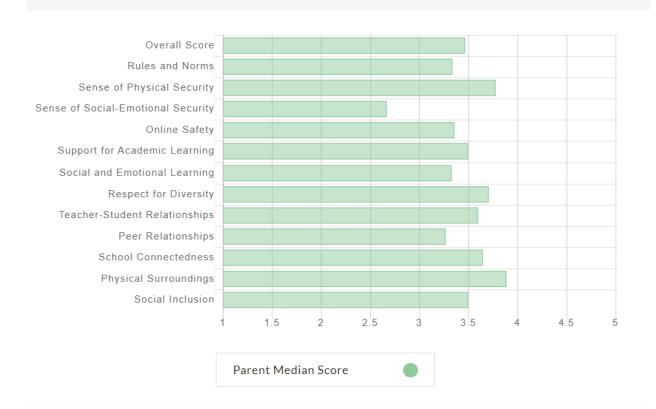

### **Graph 6: Mean Scores (Parent Report)**

- District results- mean score for all schools (district view) per dimensions
- Results are based on 250 Parent Surveys- district-wide
- Area of concern- Sense of Social-emotional security