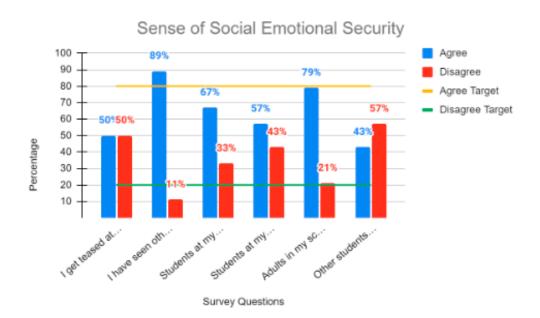

#### **Graph 3: Social-Emotional Security**

- District view- Student report
- Focus area to improve
- Areas below are the specific questions associated with the graph
- Looking for a way to improve this district-wide- shared this data with Climate and Conditions Committee

### Sense of Social Emotional Security

#### Questions

- 1. I get teased at my school
- 2. I have seen other students made fun of in my school
- 3. Students at my school are kind to each other
- 4. Students at my school will try to stop students from making fun of others
- 5. Adults in my school stop students if they see them making fun of others
- 6. Other students often make fun of me