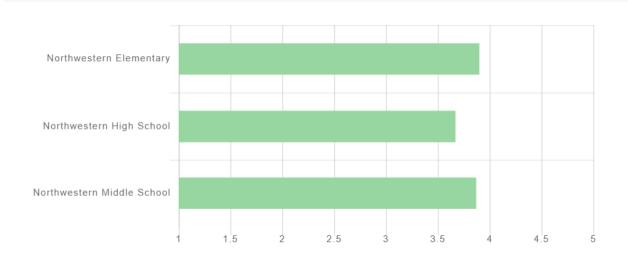

### **Graph 7: Overall Scores by School**

- Results are based on 250 Parent Surveys- district-wide
  - o Elem- 102
  - o Middle School- 80
  - o High School- 68