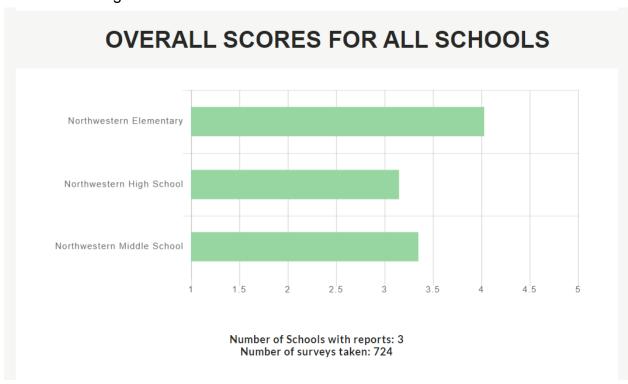

### **Graph 2: Overall Scores by School**

- Results are based on 724 Student Surveys- grades 3-12
  - o Elem- 264
  - o Middle School- 250
  - o High School- 210