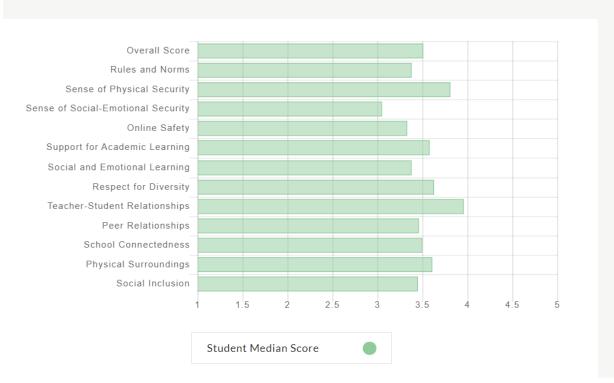

#### **Graph 1: Mean Scores (Student Report)**

- District results- mean score for all schools (district view) per dimensions
- Results are based on 724 Student Surveys- grades 3-12
- Area of concern- Sense of Social-emotional security