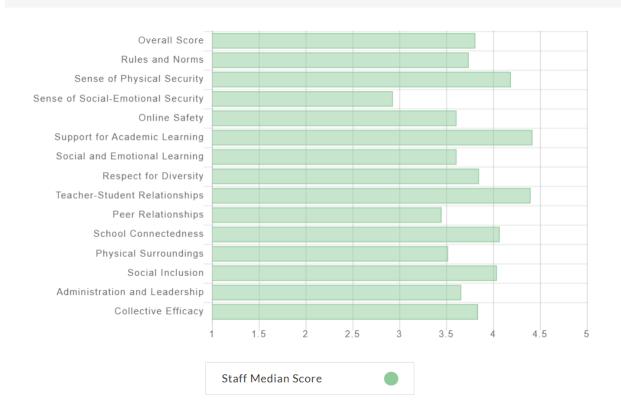

### **Graph 4: Mean Scores (Staff Report)**

- District results- mean score for all schools (district view) per dimensions
- Results are based on 80 staff reports district-wide- all certified and classified staff invited to participate
- Area of concern- Sense of Social-emotional security

## Mean Score of All Schools