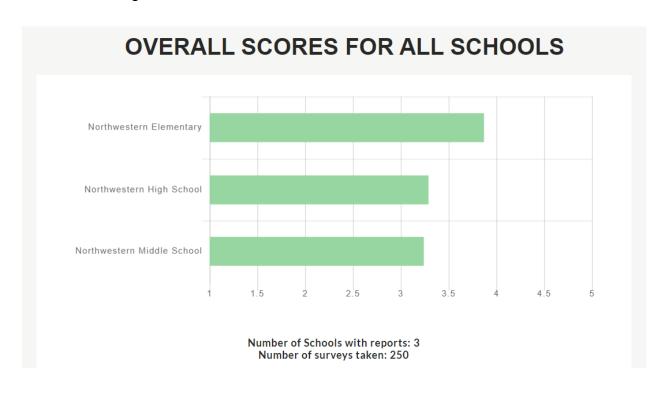

# **OVERALL SCORES FOR ALL SCHOOLS**

Number of Schools with reports: 3 Number of surveys taken: 80